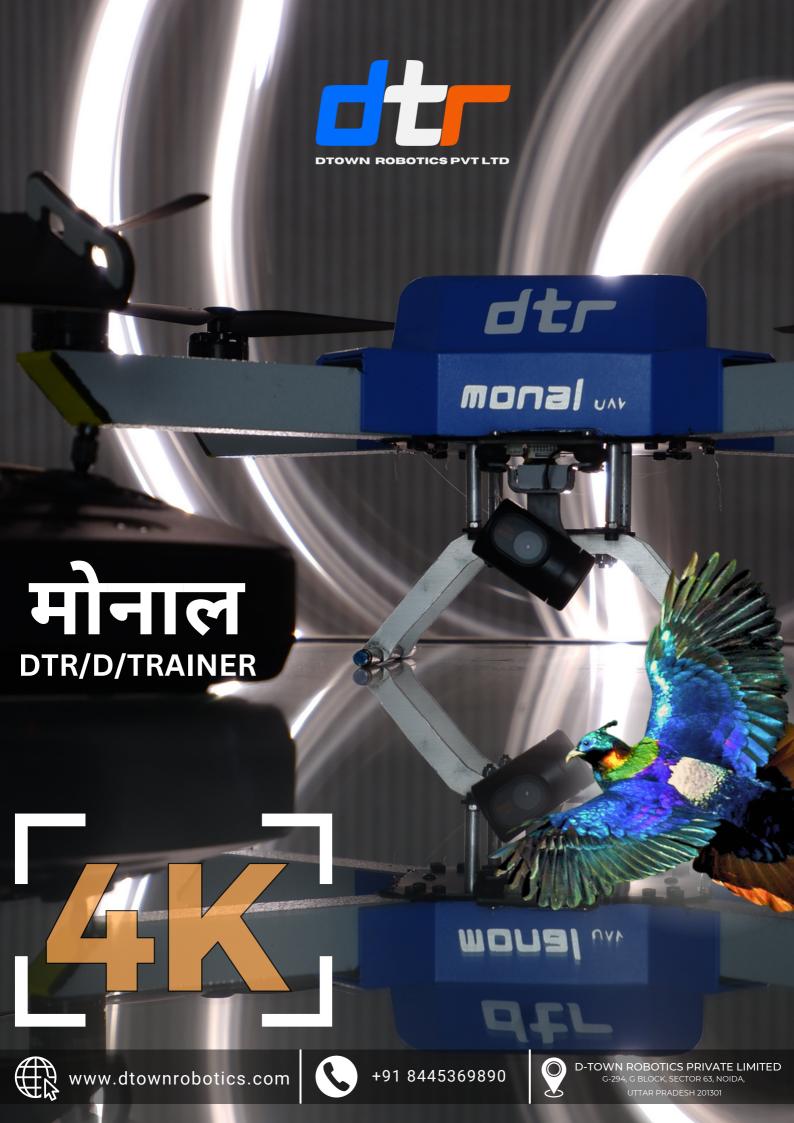

# **TECHNICAL SPECIFICATIONS**

Endurance: 20-25 mins

Range: <3 Km\* Weight: <1.5 Kg

Operating Altitude : <200 m AGL

Max Launch Altitude: < 3000 m ASL

#### **CAMERA**

3-Axis Gimbal Stabilised Camera
6x Digital zoom
Auto tracking
Night support quality
4K Video Recording (30 fps)
2k Video Recording (60 fps)

## **COMES WITH 1 YEAR WARRANTY\***

FLIGHT TIME

20-25 MINS

RANGE

< 3KM

4K VIDEO RECORDING

3-AXIS
GIMBAL STABLISED
CAMERA

© Copyright Reserved
\*The images shown are for illustration
purposes only and may not be an exact
representation of the product.